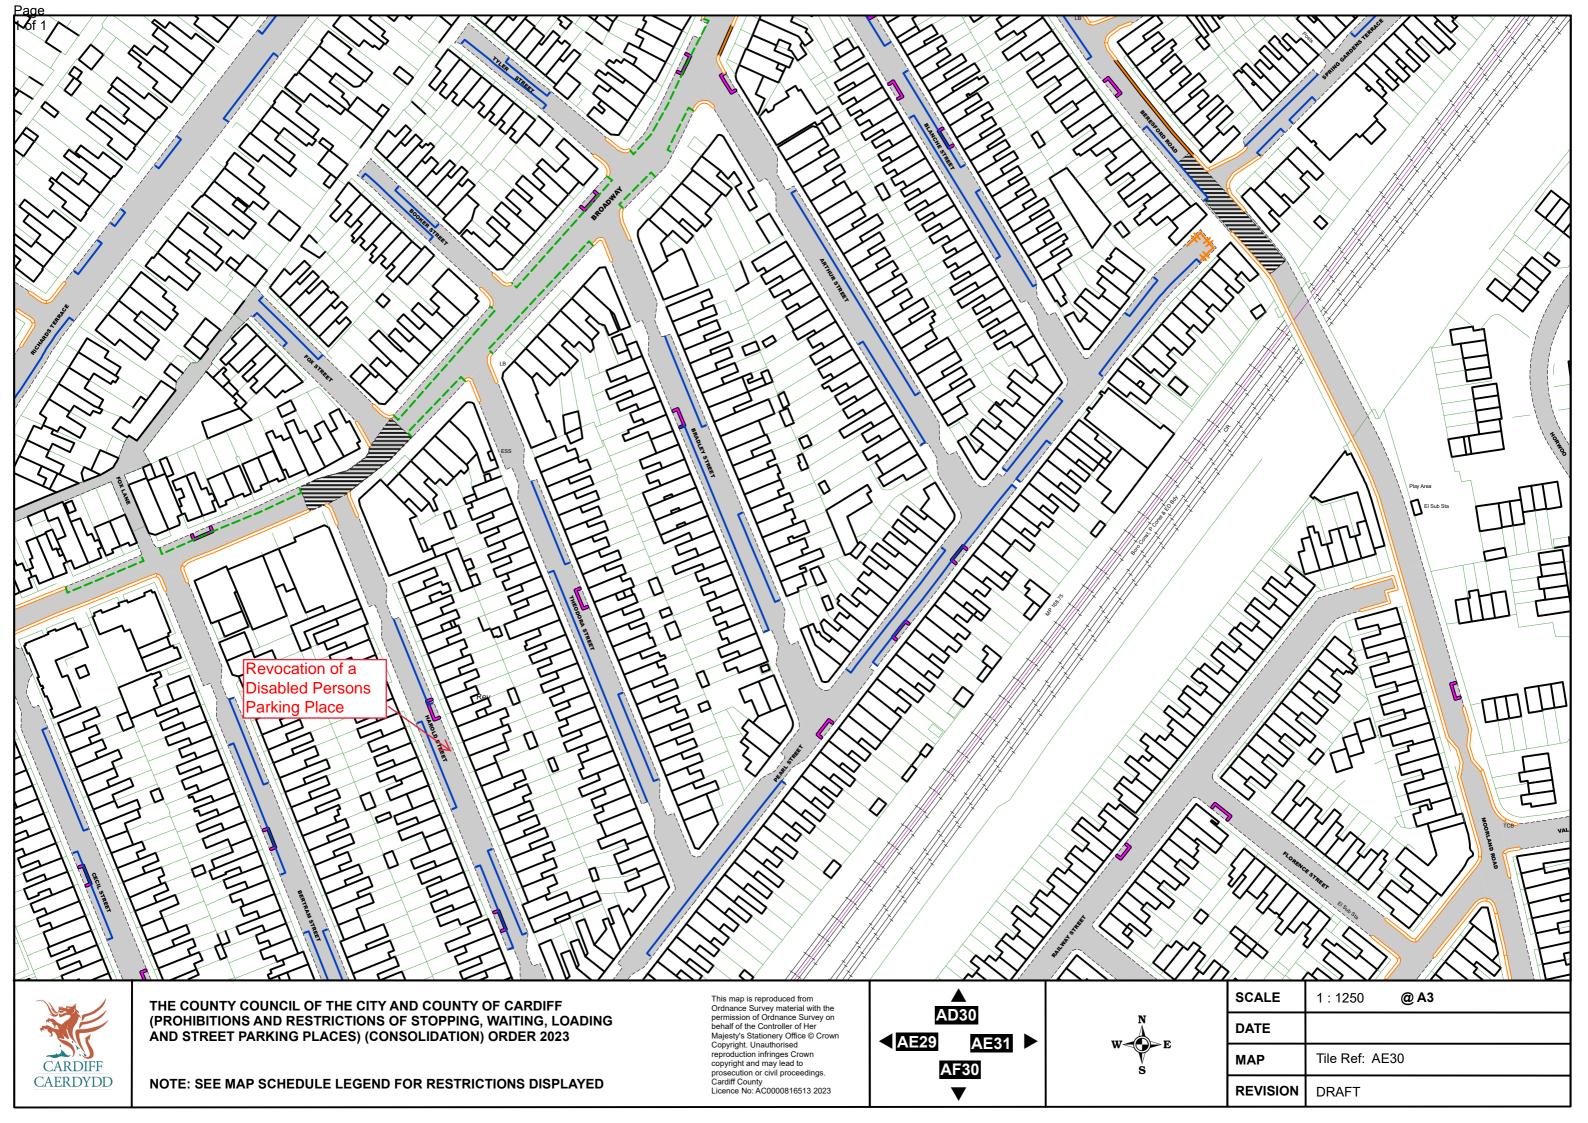

## THE COUNTY COUNCIL OF THE CITY AND COUNTY OF CARDIFF (PROHIBITIONS AND RESTRICTIONS OF STOPPING, WAITING, LOADING AND STREET PARKING PLACES) (CONSOLIDATION) ORDER 2024 (AMENDMENT NO.1) ORDER 2024

The County Council of the City and County of Cardiff in exercise of its powers under the Road Traffic Regulation Act 1984 (as amended) ("the 1984 Act"), Part IV of Schedule 9 of the 1984 Act, and of all other enabling powers and after consultation with the Chief Officer, South Wales Police, in accordance with Part III of Schedule 9 of the 1984 Act, proposes making an Order the general effect of which will be to remove the Disabled Persons' Parking Place in Harold Street in the vicinity of 23 Harold Street (as shown on Map Tile Reference AE30 annexed to the draft Order).